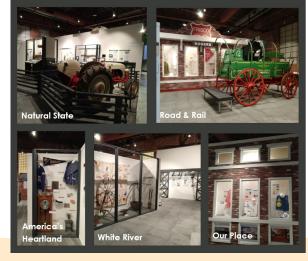

### **Rogers Historical Museum**

Five galleries that survey the history of Rogers from pre-history to today.

**Natural State** explores the geography of Northwest Arkansas, how this natural landscape attracted early settlers, on to shape our area's economy.

and then went

Road and Rail takes a look at the early days of urbanization of Northwest Arkansas and the establishment of Rogers in 1881 with the coming of the railroad.

America's Heartland features life in Rogers during the first half of the twentieth century, including some of the ple, businesses, and organizations that made their home here.

peo-

White River examines life along the White River, including the rural communities that made their home on the river,

. . . .

William "Coin"

Harvey and his Monte Ne resort town, and how the building of Beaver Dam and the creation of Beaver Lake growth, and economy of Northwest Arkansas.

impacted the landscape,

Our Place features highlights of Rogers' more recent past through objects and newspaper clippings from the 1960s to early 2000s.